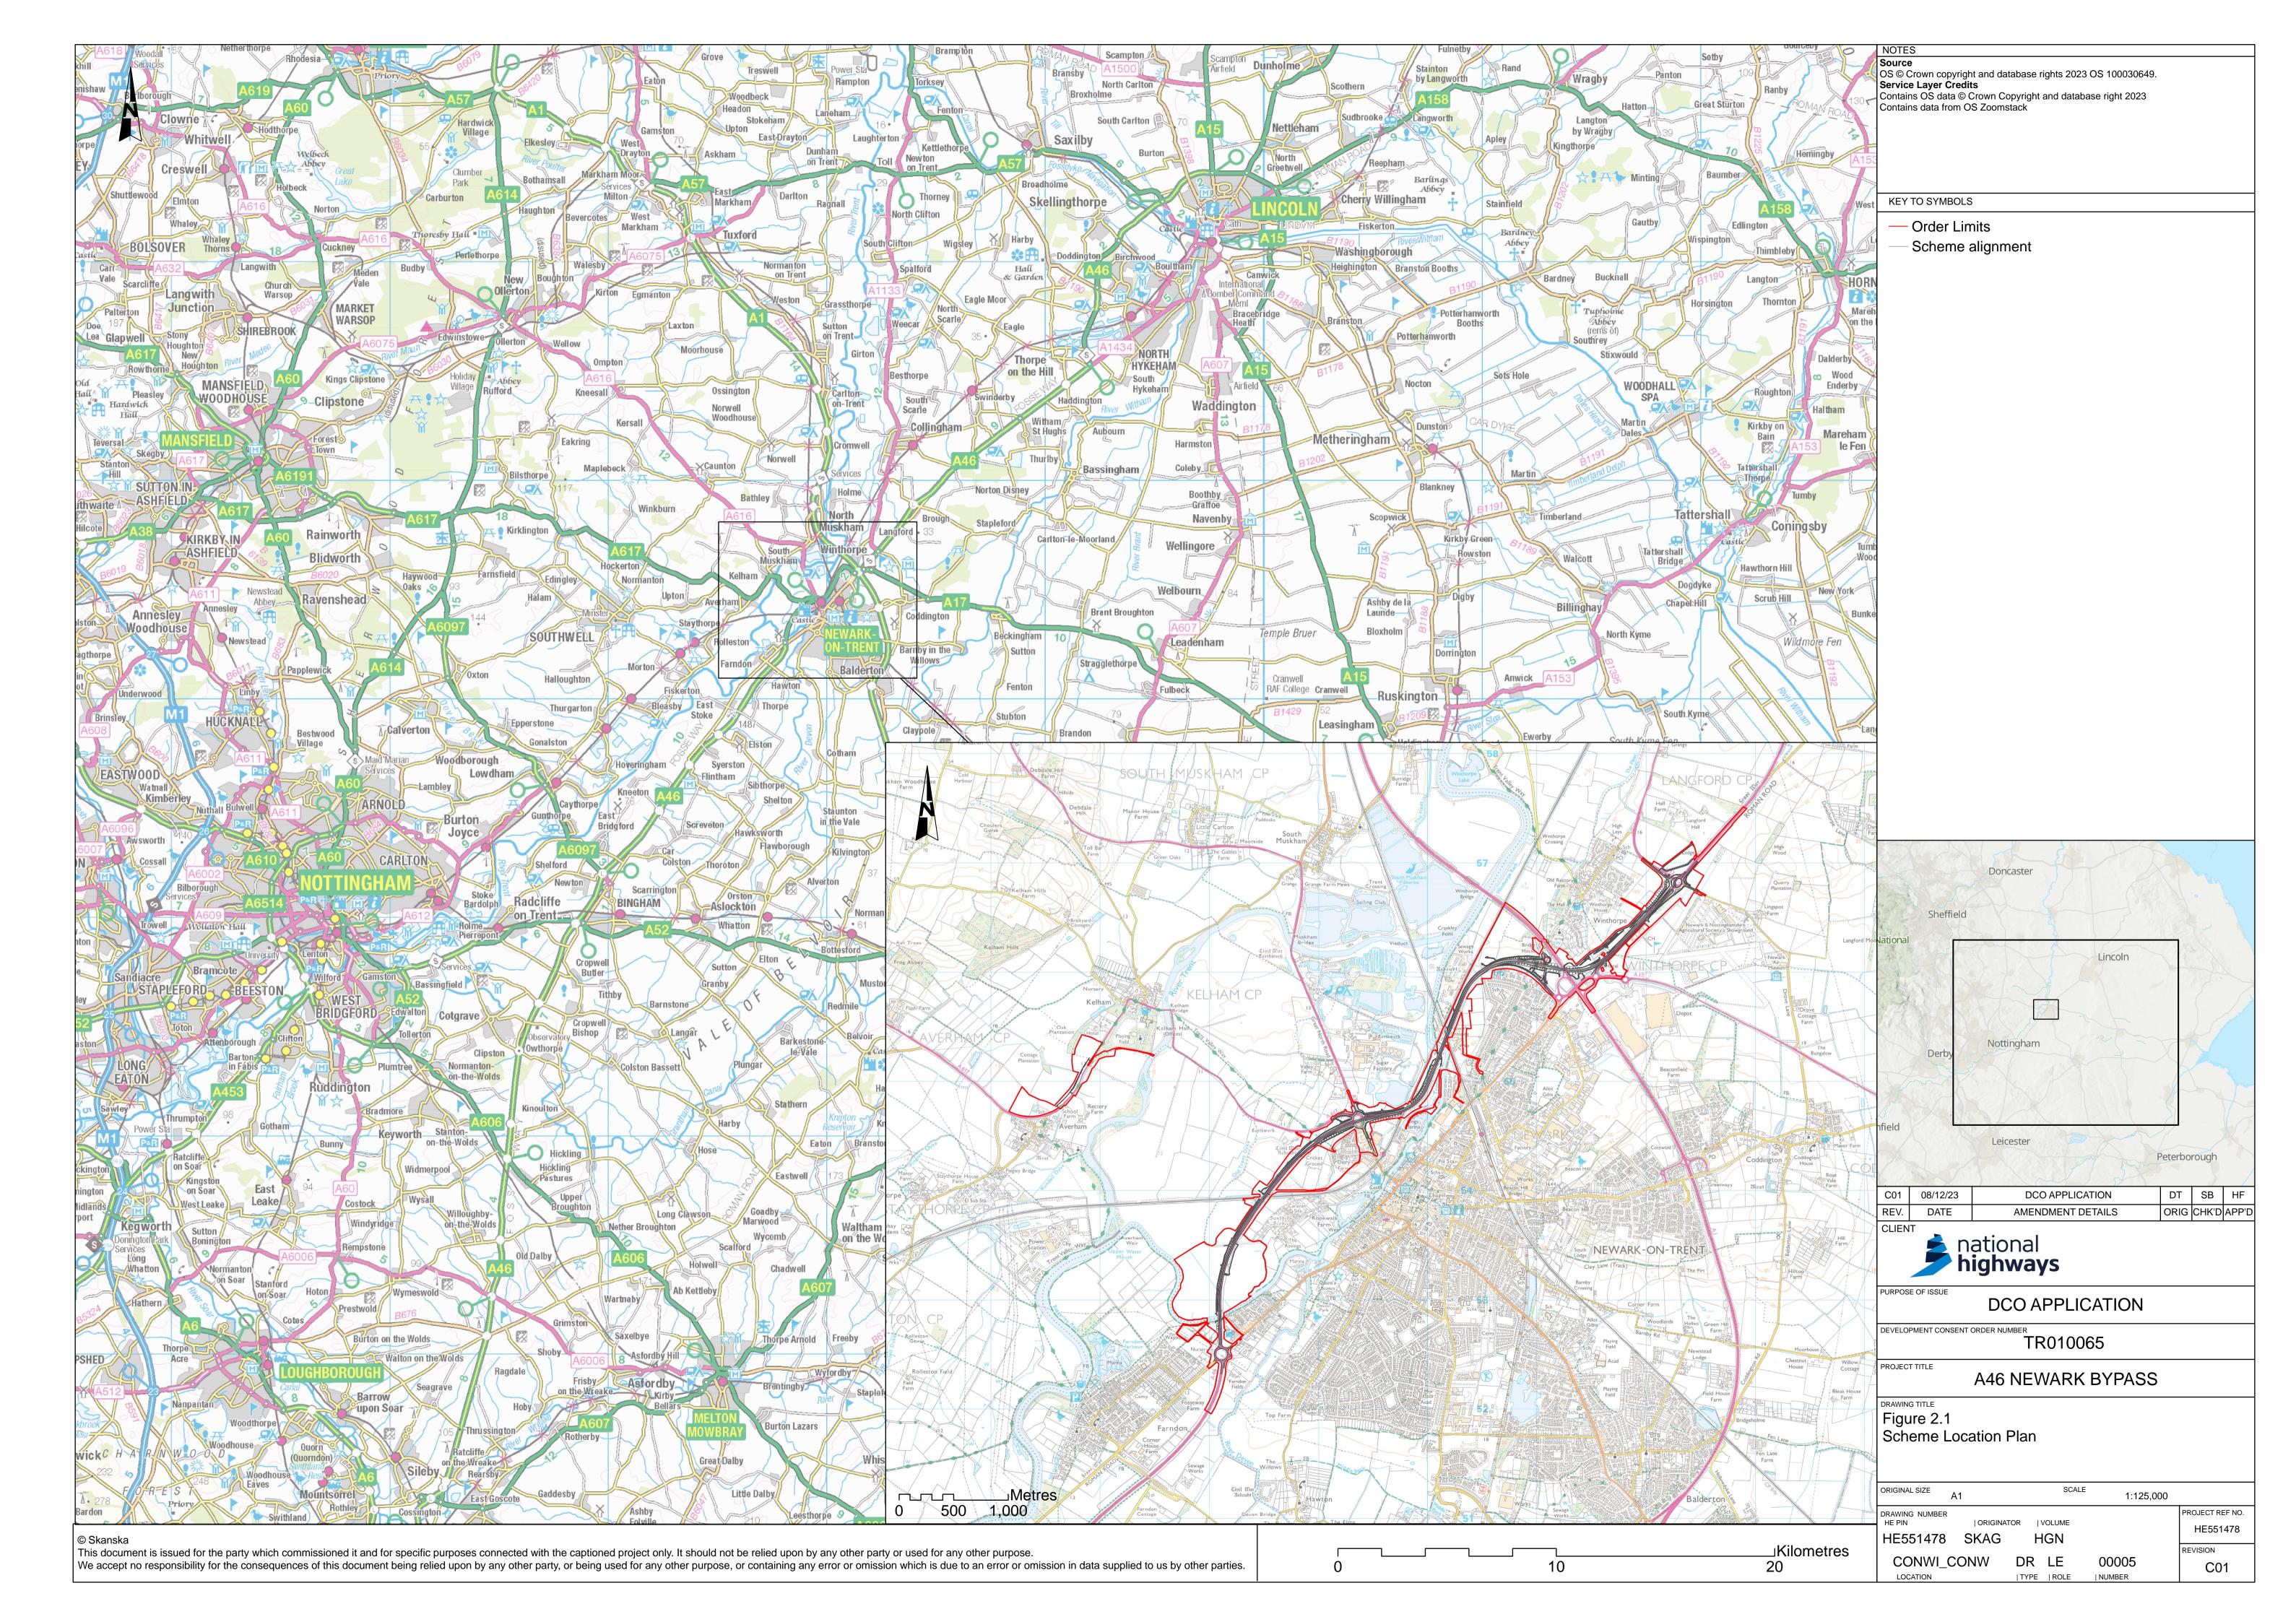

#### **Figure 2.1 Scheme Location Plan**

| Regulation Number:             | Regulation 5(2)(a)                                |  |
|--------------------------------|---------------------------------------------------|--|
| Planning Inspectorate Scheme   | TR010065                                          |  |
| Reference                      |                                                   |  |
| Application Document Reference | TR010065/APP/6.2                                  |  |
| Author:                        | A46 Newark Bypass Project Team, National Highways |  |